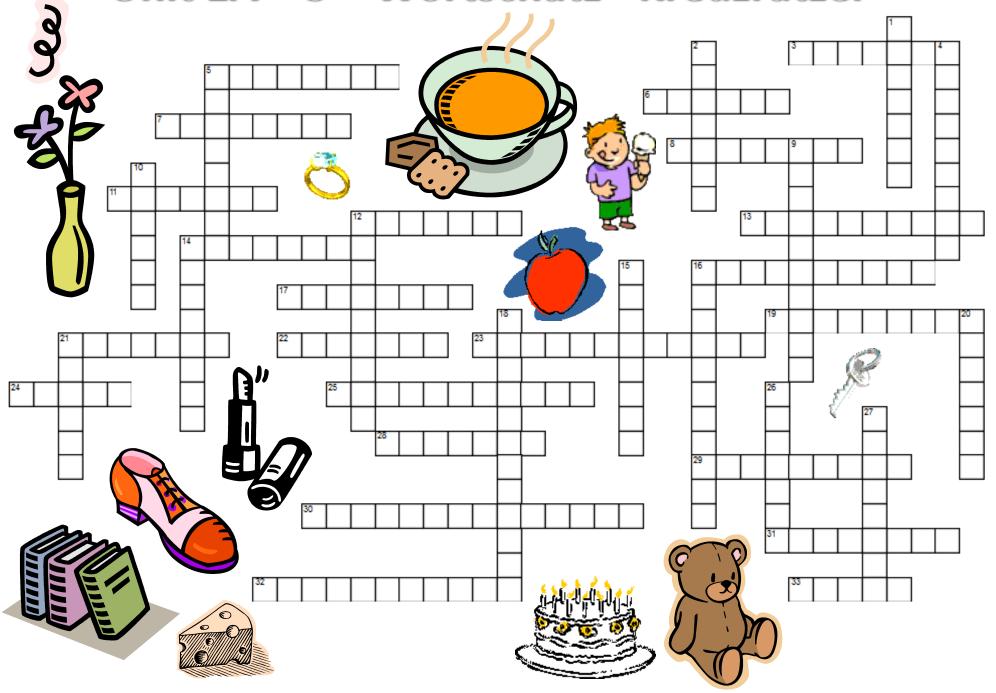

# Unit 1A – 3 – Wortschatz - Kreuzrätzel

<u>Directions:</u> Use the clues below to complete the crossword on the reverse side. Phrases will not be separated by spaces.

### (WAAGERECHT)

- 3 the hand
- 5 the apple
- 6 the ear
- 7 the soup
- 8 the video
- 11 the book
- 12 the ring
- 13 the window
- 14 the boy
- 16 the assignment
- 17 the game
- 19 the friend (masculine)
- 21 the woman
- 22 the shirt
- 23 the potato
- 24 the bear
- 25 the key
- 28 the tree
- 29 the cake
- 30 the lipstick
- 31 the shoe

## DOWN

### (SENKRECHT)

- 1 the animal
- 2 the house
- 4 the girl
- 5 the flower
- 9 the (male) colleague
- 10 the ice (or ice cream)
- 12 the (male) student
- 14 the cell phone
- 15 the desk
- 16 the friend (feminine)
- 18 the (female) college student
- 20 the man
- 21 the cheese
- 26 the child
- 27 the night