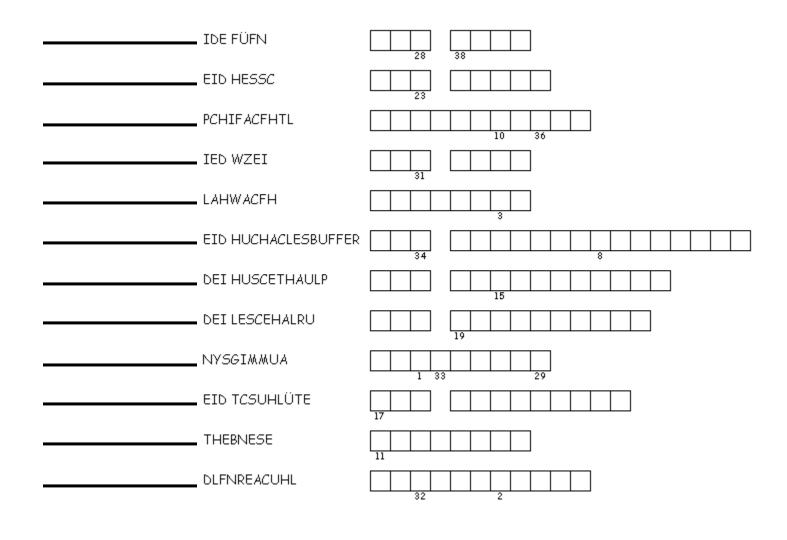

## Unit 2 - 1B - 3 - Wortschatz - an der Schule

Unscramble the vocabulary words below in the boxes on the right hand side. Then, translate the German vocabulary into English in the blanks on the left hand side. Finally, transfer all of the numbered boxes to the bottom of the reverse side and discover the mystery German phrase. We will talk about its meaning in class!