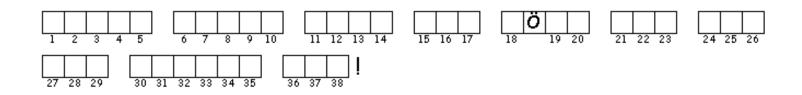

## Unit 2 - 1B - 3 - Wortschatz - an der Schule

Unscramble the vocabulary words below in the boxes on the right hand side. Then, translate the German vocabulary into English in the blanks on the left hand side. Finally, transfer all of the numbered boxes to the bottom of the reverse side and discover the mystery German phrase. We will talk about its meaning in class!