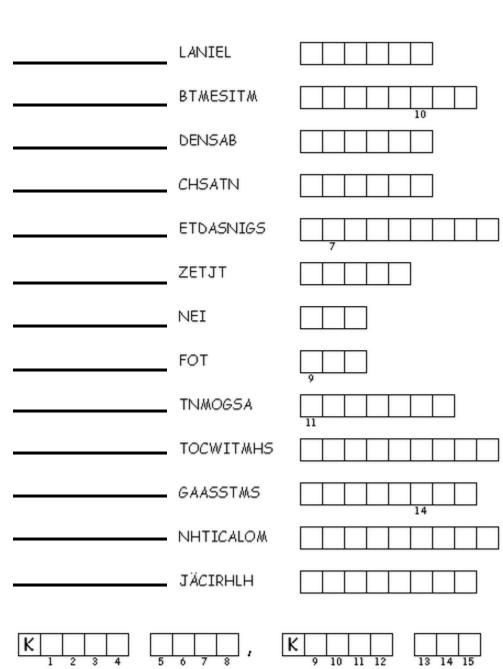

## 4A-3 - Wortschatz - Rätzel

**Directions**: Unscramble each of the German vocabulary words in the boxes next to them. Then, translate the German words into English in the blanks on the right side. Finally, transfer all of the numbered boxes to the bottom of the reverse side of this page to spell out the mystery phrase.

| _ |                                                                    | REDELI       |                                                       |
|---|--------------------------------------------------------------------|--------------|-------------------------------------------------------|
|   |                                                                    | HECLEILIVT   | 15                                                    |
| _ |                                                                    | ZNMEUSAM     | 5                                                     |
|   |                                                                    | DA           |                                                       |
| _ |                                                                    | TODR         |                                                       |
| _ |                                                                    | RDÜNEB       | 13                                                    |
| _ |                                                                    | HEIR         |                                                       |
| _ |                                                                    | ÜBARELL      |                                                       |
| _ |                                                                    | REODNWAS     |                                                       |
| _ |                                                                    | NERSOGM      |                                                       |
| _ |                                                                    | MIMRE        |                                                       |
|   |                                                                    | RESDANSOGNT  | 4                                                     |
|   |                                                                    | RTGEASIF     |                                                       |
|   |                                                                    | TNLESE       |                                                       |
|   | ,                                                                  | . 6          | ttite 17                                              |
| 4 |                                                                    | ( ) 11\)     | $\begin{array}{c ccccccccccccccccccccccccccccccccccc$ |
|   | 11/12 1                                                            | 11\12 1 28 7 | $\begin{array}{cccccccccccccccccccccccccccccccccccc$  |
| 9 | $\begin{pmatrix} 0 & 2 & 7 & 6 & 5 \\ 3 & 4 & 4 & 4 \end{pmatrix}$ | 9 3          | $\begin{array}{cccccccccccccccccccccccccccccccccccc$  |
| 1 | 7 . 5 /                                                            | 6            |                                                       |